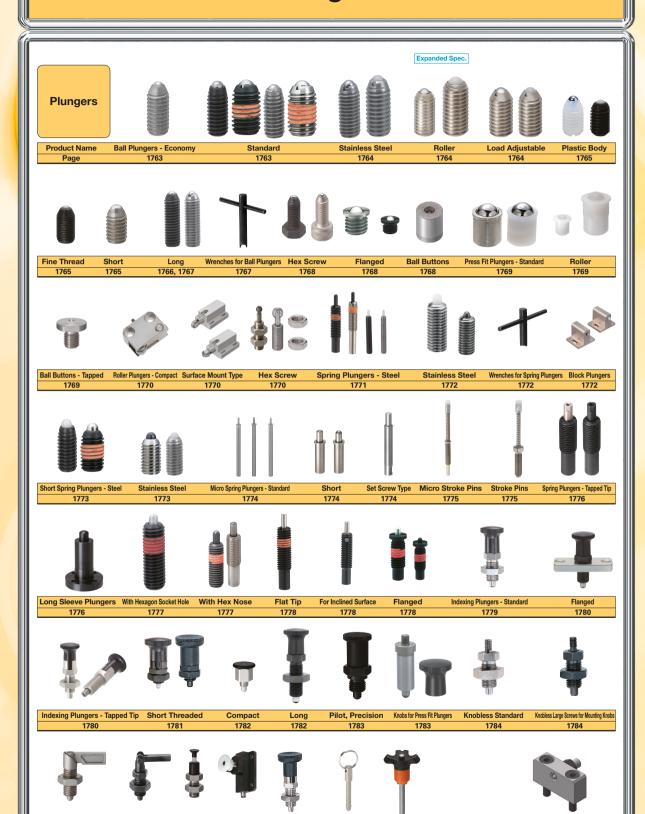

#### ■ Ball Plungers

As the tip ball strokes, it can be used for tentative locating the workpiece or indexing.

|          | Economy                  | Standard             | Roller                                                                                  | Load Adjustable | Plastic                            | Fine Thread                                 | Short                                                                                                                | Long                                                                                            |
|----------|--------------------------|----------------------|-----------------------------------------------------------------------------------------|-----------------|------------------------------------|---------------------------------------------|----------------------------------------------------------------------------------------------------------------------|-------------------------------------------------------------------------------------------------|
| Туре     |                          |                      |                                                                                         |                 |                                    |                                             |                                                                                                                      |                                                                                                 |
| Features | hardening on the plunger | General Ball Plunger | As the ball rotates<br>smoothly, it prevents<br>the mating parts from<br>being damaged. |                 | Ball Plunger with the plastic body | provide an easy fine adjustment of strokes. | As the overall length is<br>shorter than conventional<br>ball plungers by 30%, it can<br>be mounted to a thin plate. | Long overall length<br>enables the use of<br>nuts. Length Selectable<br>Type is also available. |
| Page     | P.1763                   | P.1763               | P.1764                                                                                  | P.1764          | P.1765                             | P.1765                                      | P.1765                                                                                                               | P.1766 · 1767                                                                                   |

#### **Hex Screw** Flanged Press Fit Press Fit Rollers Туре As the plunger bodies Flanges keep constant Ball Plungers for Press Fit Plungers with are screw shaped, easy positioning of the press-fit mounting. It keeps constant heights heights from the plate. smooth rotating balls. **Features** tips is possible. from the plate. Page P.1768 P.1768 P.1769 P.1769

#### Roller Plungers

As the tip bearing stroke is longer than that of ball plungers, it is suitable for positioning of sliding workpieces.

|          | Compact                                                  | Surface Type                                                                                | Hex Screw                                    |  |  |
|----------|----------------------------------------------------------|---------------------------------------------------------------------------------------------|----------------------------------------------|--|--|
| Туре     |                                                          |                                                                                             |                                              |  |  |
| Features | Compact Roller<br>Plungers. The load<br>can be adjusted. | Can be mounted to flat<br>locations. The position<br>can be adjusted with<br>slotted holes. | Can be mounted to a plate with tapped holes. |  |  |
| Page     | P.1770                                                   | P.1770                                                                                      | P.1770                                       |  |  |

Spring Plungers
The pin shaped heads make the plunger useful for pushing the workpiece, or used as stoppers

|          | Standard | Short           | Block Integrated        | Micro                                        | Micro Stroke Pins | Stroke Pins                                                                                                                                                                                                                                                                                                                                                                                                                                                                                                                                                                                                                                                                                                                                                                                                                                                                                                                                                                                                                                                                                                                                                                                                                                                                                                                                                                                                                                                                                                                                                                                                                                                                                                                                                                                                                                                                                                                                                                                                                                                                                                                    | Tapped Tip             | Long Sleeve                                    | With Hexagon Socket Hole                       | With Hex Nose           | Flat Tip     | Flanged                                                |
|----------|----------|-----------------|-------------------------|----------------------------------------------|-------------------|--------------------------------------------------------------------------------------------------------------------------------------------------------------------------------------------------------------------------------------------------------------------------------------------------------------------------------------------------------------------------------------------------------------------------------------------------------------------------------------------------------------------------------------------------------------------------------------------------------------------------------------------------------------------------------------------------------------------------------------------------------------------------------------------------------------------------------------------------------------------------------------------------------------------------------------------------------------------------------------------------------------------------------------------------------------------------------------------------------------------------------------------------------------------------------------------------------------------------------------------------------------------------------------------------------------------------------------------------------------------------------------------------------------------------------------------------------------------------------------------------------------------------------------------------------------------------------------------------------------------------------------------------------------------------------------------------------------------------------------------------------------------------------------------------------------------------------------------------------------------------------------------------------------------------------------------------------------------------------------------------------------------------------------------------------------------------------------------------------------------------------|------------------------|------------------------------------------------|------------------------------------------------|-------------------------|--------------|--------------------------------------------------------|
| Туре     |          |                 |                         |                                              | The second second | The state of the s |                        | 11                                             |                                                |                         |              |                                                        |
| Features | 3        | with both short | Plunger are integrated. | Diameter Type<br>with Ø1.5 ~<br>5 in O.D. It | tip, thus         | in plungers                                                                                                                                                                                                                                                                                                                                                                                                                                                                                                                                                                                                                                                                                                                                                                                                                                                                                                                                                                                                                                                                                                                                                                                                                                                                                                                                                                                                                                                                                                                                                                                                                                                                                                                                                                                                                                                                                                                                                                                                                                                                                                                    | be mounted on the tip. | the plunger<br>able to bear<br>diagonal loads. | be used on<br>the hex socket<br>at the pin tip | hex shape,<br>users can | working with | Flanges keep<br>constant<br>heights from<br>the plate. |
| Page     | P.1771   | P.1773          | P.1772                  | P.1774                                       | P.1775            | P.1775                                                                                                                                                                                                                                                                                                                                                                                                                                                                                                                                                                                                                                                                                                                                                                                                                                                                                                                                                                                                                                                                                                                                                                                                                                                                                                                                                                                                                                                                                                                                                                                                                                                                                                                                                                                                                                                                                                                                                                                                                                                                                                                         | P.1776                 | P.1776                                         | P.1777                                         | P.1777                  | P.1778       | P.1778                                                 |

### Indexing Plungers

The pin can be pushed in/out manually by using a knob or lever. Suitable for tentative workpiece positioning.

|          | Standard  | Flanged                                         | Tapped Tip             | Short Threaded                         | Compact                                         | Long   | Pilot, Precision Grade | Press Fit                                             |
|----------|-----------|-------------------------------------------------|------------------------|----------------------------------------|-------------------------------------------------|--------|------------------------|-------------------------------------------------------|
| Туре     |           |                                                 |                        | ĮŢ                                     |                                                 | Ţ      | Ţ                      |                                                       |
| Features | plungers. | Flange plate allows for positioning adjustment. | be mounted on the tip. | than those of the<br>Standard Type and | is 2/3 of conventional products, it can be used |        |                        | Can be mounted by press-fit, instead of using screws. |
| Page     | P.1779    | P.1780                                          | P.1780                 | P.1781                                 | P.1782                                          | P.1782 | P.1783                 | P.1783                                                |