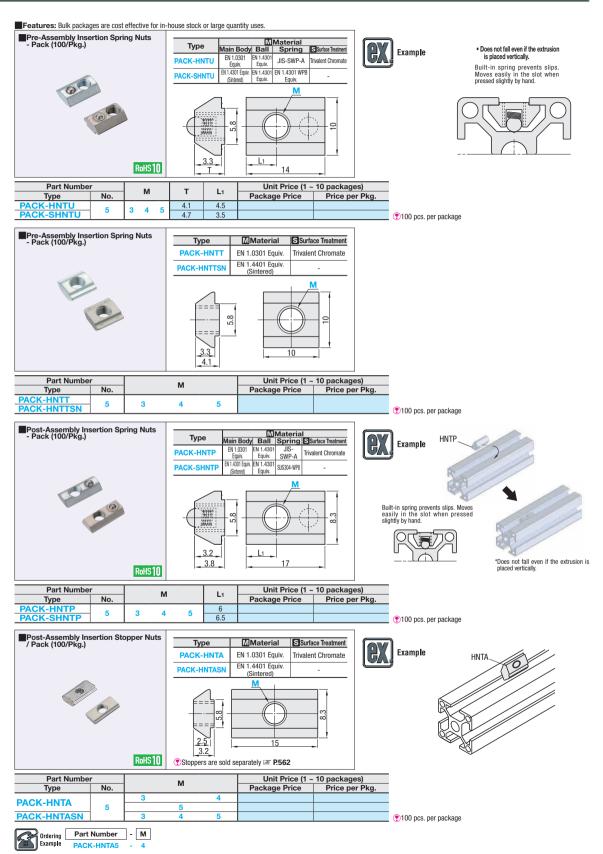

0

Panel Bracket Thickness b Extrusion Slot Depth h

## Aluminum Extrusions and Applicable Screws to Mount Panes / Brackets (Size M - L Dim.)

| b   | Slot  | Extrusion | Depth | Applicable | Panels / Brackets Thickness b (mm) to be mounted on extrusions |   |     |     |    |     |       |       |   |             |       |       |       |       |       |
|-----|-------|-----------|-------|------------|----------------------------------------------------------------|---|-----|-----|----|-----|-------|-------|---|-------------|-------|-------|-------|-------|-------|
|     | Width | Square    | h     | Nut HNTT   | 0.8                                                            | 1 | 1.2 | 1.5 | 2  | 3   | 4     | 4.5   | 5 | 6           | 8.2   | 9     | 10    | 12    | 14    |
| ı h |       |           |       | 5-3        | M3-6                                                           |   |     |     |    | Ma  | 3-8   | M3-10 |   |             | M3-12 |       | M3-15 |       | M3-18 |
|     | 6     | 20        | 6     | 5-4        | M4-6<br>×                                                      |   |     |     | M4 | -8  | M4-10 |       |   | M4          | -12   | M4-15 |       | M4-18 |       |
|     |       |           |       | 5-5        |                                                                |   |     |     | MS | 5-8 |       | M5-10 |   | M5-12 M5-15 |       |       | -15   | M5-18 |       |

\*\* means there is no applicable screw. Use one size smaller tapped products.

For 5 Series (Slot Width 6mm)