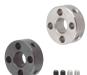

2-Hole / 2-Tapped Type 3-Hole / 3-Tapped Type Split - 2 Hole / 2-Tapped Type

Wedge - 2-Hole / 2-Tapped Type

3 Hole / 3-Tapped Type 285

Compact Wedge with Clamp Lever, D Cut Type 286

Wedge, Side Mount Hole Type 286