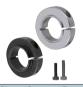

## **Shaft Collar**

**Product Name** Page

Set Screw - Standard / Wide Type

Standard with Urethane, Clamp Type

Split

Compact with Urethane, Clamp Type

With Threaded Inserts (Lightweight) - Plastic Type

Aluminum Type