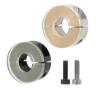

## **Shaft Collar**

**Product Name** Page

Set Screw - Standard / Wide Type

Standard with Urethane, Clamp Type

Split

Compact with Urethane, Clamp Type

With Threaded Inserts (Lightweight) - Plastic Type

Aluminum Type