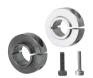

## **Shaft Collar**

**Product Name** Page

Set Screw - Standard / Wide Type

Standard with Urethane, Clamp Type

Split

Compact with Urethane, Clamp Type

With Threaded Inserts (Lightweight) - Plastic Type

Aluminum Type