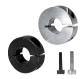

## **Shaft Collar**

**Product Name** Page

Set Screw - Standard / Wide Type

Standard with Urethane, Clamp Type

Split

Compact with Urethane, Clamp Type

With Threaded Inserts (Lightweight) - Plastic Type

Aluminum Type