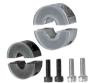

## **Shaft Collar**

**Product Name** Page

Set Screw - Standard / Wide Type

Standard with Urethane, Clamp Type

Split

Compact with Urethane, Clamp Type

With Threaded Inserts (Lightweight) - Plastic Type

Aluminum Type