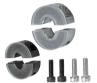

## **Shaft Collar**

**Product Name** Page

Set Screw - Standard / Wide Type

Standard with Urethane, Clamp Type

Split

Compact with Urethane, Clamp Type

With Threaded Inserts (Lightweight) - Plastic Type

Aluminum Type