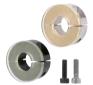

## **Shaft Collar**

**Product Name** Page

Set Screw - Standard / Wide Type

Standard with Urethane, Clamp Type

Split

Compact with Urethane, Clamp Type

With Threaded Inserts (Lightweight) - Plastic Type

Aluminum Type