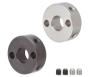

For Bearing Mounting - Set Screw Type

Compact, Set Screw

For Bearing Mounting - Clamp Type

Clamp, Compact Type

Set Screw - 2-Hole / 2-Tapped Type

4-Hole / 4-Tapped Type

Clamp - 2-Hole Counterbored / 3-Hole Counterbored Type 280