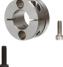

Slit Long Sleeve Type

With Slit Pilot

With Slit Dowel Holes

Flanged Mount - Compact Standard

Compact Long Sleeve Type

With Keyway

**Back Mount** 

Flanged Mount - Split

Flanged Slit (Cast) - Standard

Long Sleeve

T-Shaped Slit (Cast) - Standard

T-Shaped Slit (Cast) - Wide

T-Shaped (Cast) - Standard

T-Shaped Split (Cast) - Wide

T-Shaped Set Screw (Machined) - Standard / With Dowel Holes