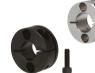

## **Shaft Supports**

**Product Name** 

Flanged Mount - Standard

Standard / Long Sleeve Type

Standard With Pilot

Standard with Dowel Hole Type

Wide / Long Sleeve Type

Flanged Mount Slit - Standard

Slit Long Sleeve Type

With Slit Pilot

With Slit Dowel Holes

Flanged Mount - Compact Standard

Compact Long Sleeve Type

With Keyway

**Back Mount** 

Flanged Mount - Split