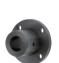

## **Shaft Supports**

**Product Name** 

Flanged Mount - Standard

Standard / Long Sleeve Type

Standard With Pilot

Standard with Dowel Hole Type

Wide / Long Sleeve Type

Flanged Mount Slit - Standard