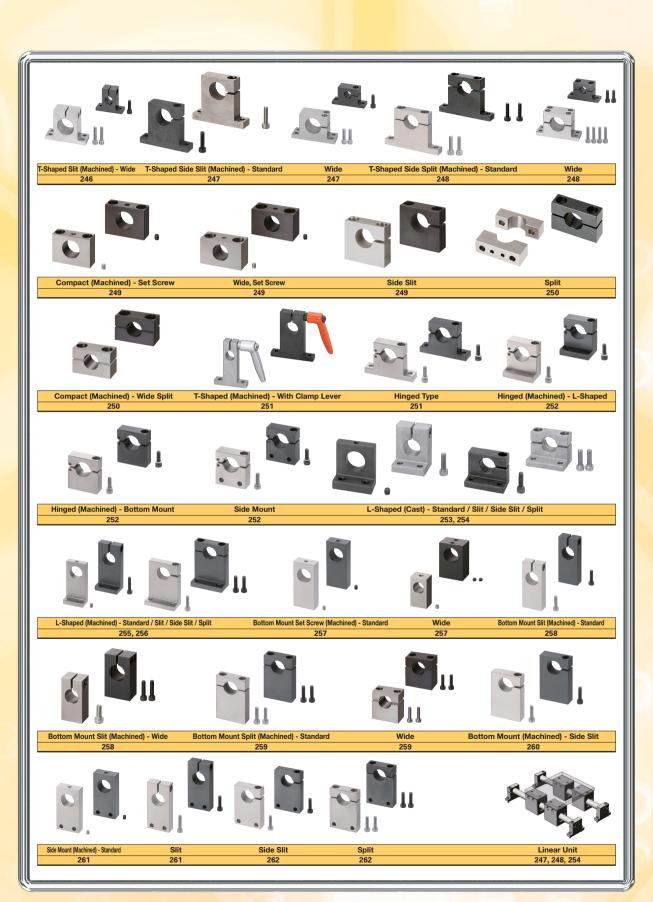

## **Shaft Supports**

**Product Name** 

Flanged Mount - Standard

Standard / Long Sleeve Type

Standard With Pilot

Standard with Dowel Hole Type

Wide / Long Sleeve Type

Flanged Mount Slit - Standard

Slit Long Sleeve Type

With Slit Pilot

With Slit Dowel Holes

Flanged Mount - Compact Standard

Compact Long Sleeve Type

With Keyway

**Back Mount** 

Flanged Mount - Split

Flanged Slit (Cast) - Standard

Long Sleeve

T-Shaped Slit (Cast) - Standard

T-Shaped Slit (Cast) - Wide

T-Shaped (Cast) - Standard

T-Shaped Split (Cast) - Wide

T-Shaped Set Screw (Machined) - Standard / With Dowel Holes

T-Shaped Slit (Machined) - Standard / With Dowel Holes 246