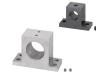

## **Shaft Supports**

**Product Name** 

Flanged Mount - Standard

Standard / Long Sleeve Type

Standard With Pilot

Standard with Dowel Hole Type

Wide / Long Sleeve Type

Flanged Mount Slit - Standard