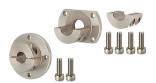

Flanged Slit (Cast) - Standard

Long Sleeve

T-Shaped Slit (Cast) - Standard

T-Shaped Slit (Cast) - Wide

T-Shaped (Cast) - Standard

T-Shaped Split (Cast) - Wide

T-Shaped Set Screw (Machined) - Standard / With Dowel Holes

T-Shaped Slit (Machined) - Standard / With Dowel Holes 246