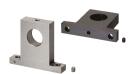

Flanged Slit (Cast) - Standard

Long Sleeve

T-Shaped Slit (Cast) - Standard

T-Shaped Slit (Cast) - Wide

T-Shaped (Cast) - Standard

T-Shaped Split (Cast) - Wide

T-Shaped Set Screw (Machined) - Standard / With Dowel Holes