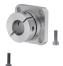

## **Shaft Supports**

**Product Name** 

Flanged Mount - Standard

Standard / Long Sleeve Type

Standard With Pilot

Standard with Dowel Hole Type

Wide / Long Sleeve Type

Flanged Mount Slit - Standard