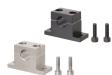

Flanged Slit (Cast) - Standard

Long Sleeve

T-Shaped Slit (Cast) - Standard

T-Shaped Slit (Cast) - Wide

T-Shaped (Cast) - Standard

T-Shaped Split (Cast) - Wide

T-Shaped Set Screw (Machined) - Standard / With Dowel Holes