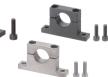

## **Shaft Supports**

**Product Name** 

Flanged Mount - Standard

Standard / Long Sleeve Type

Standard With Pilot

Standard with Dowel Hole Type

Wide / Long Sleeve Type

Flanged Mount Slit - Standard