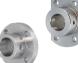

## **Shaft Supports**

**Product Name** 

Flanged Mount - Standard

Standard / Long Sleeve Type

Standard With Pilot

Standard with Dowel Hole Type

Wide / Long Sleeve Type

Flanged Mount Slit - Standard