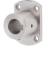

## **Shaft Supports**

**Product Name** 

Flanged Mount - Standard

Standard / Long Sleeve Type

Standard With Pilot

Standard with Dowel Hole Type

Wide / Long Sleeve Type

Flanged Mount Slit - Standard