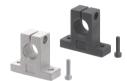

## **Shaft Supports**

**Product Name** 

Flanged Mount - Standard

Standard / Long Sleeve Type

Standard With Pilot

Standard with Dowel Hole Type

Wide / Long Sleeve Type

Flanged Mount Slit - Standard