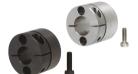

Flanged Slit (Cast) - Standard

Long Sleeve

T-Shaped Slit (Cast) - Standard

T-Shaped Slit (Cast) - Wide

T-Shaped (Cast) - Standard

T-Shaped Split (Cast) - Wide

T-Shaped Set Screw (Machined) - Standard / With Dowel Holes

T-Shaped Slit (Machined) - Standard / With Dowel Holes 246