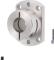

## **Shaft Supports**

**Product Name** 

Flanged Mount - Standard

Standard / Long Sleeve Type

Standard With Pilot

Standard with Dowel Hole Type

Wide / Long Sleeve Type

Flanged Mount Slit - Standard