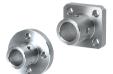

## **Shaft Supports**

**Product Name** 

Flanged Mount - Standard

Standard / Long Sleeve Type

Standard With Pilot

Standard with Dowel Hole Type

Wide / Long Sleeve Type

Flanged Mount Slit - Standard