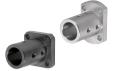

## **Shaft Supports**

**Product Name** 

Flanged Mount - Standard

Standard / Long Sleeve Type

Standard With Pilot

Standard with Dowel Hole Type

Wide / Long Sleeve Type

Flanged Mount Slit - Standard