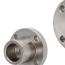

## **Shaft Supports**

**Product Name** 

Flanged Mount - Standard

Standard / Long Sleeve Type

Standard With Pilot

Standard with Dowel Hole Type

Wide / Long Sleeve Type

Flanged Mount Slit - Standard