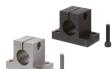

Flanged Slit (Cast) - Standard

Long Sleeve

T-Shaped Slit (Cast) - Standard

T-Shaped Slit (Cast) - Wide

T-Shaped (Cast) - Standard

T-Shaped Split (Cast) - Wide

T-Shaped Set Screw (Machined) - Standard / With Dowel Holes

T-Shaped Slit (Machined) - Standard / With Dowel Holes 246