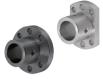

## **Shaft Supports**

**Product Name** 

Flanged Mount - Standard

Standard / Long Sleeve Type

Standard With Pilot

Standard with Dowel Hole Type

Wide / Long Sleeve Type

Flanged Mount Slit - Standard