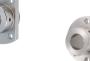

Slit Long Sleeve Type

With Slit Pilot

With Slit Dowel Holes

Flanged Mount - Compact Standard

Compact Long Sleeve Type

With Keyway

**Back Mount** 

Flanged Mount - Split