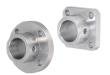

## **Shaft Supports**

**Product Name** 

Flanged Mount - Standard

Standard / Long Sleeve Type

Standard With Pilot

Standard with Dowel Hole Type

Wide / Long Sleeve Type

Flanged Mount Slit - Standard