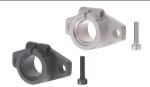

## **Shaft Supports**

**Product Name** 

Flanged Mount - Standard

Standard / Long Sleeve Type

Standard With Pilot

Standard with Dowel Hole Type

Wide / Long Sleeve Type

Flanged Mount Slit - Standard