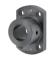

Slit Long Sleeve Type

With Slit Pilot

With Slit Dowel Holes

Flanged Mount - Compact Standard

Compact Long Sleeve Type

With Keyway

**Back Mount** 

Flanged Mount - Split