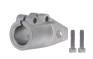

Flanged Slit (Cast) - Standard

Long Sleeve

T-Shaped Slit (Cast) - Standard

T-Shaped Slit (Cast) - Wide

T-Shaped (Cast) - Standard

T-Shaped Split (Cast) - Wide

T-Shaped Set Screw (Machined) - Standard / With Dowel Holes