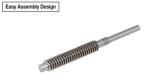

## **Lead Screws / Slide Screws**

Page

For Lead Screw Support Units Easy Assembly Design

Lead Screw Support Units Square - Fixed Side Radial Bearing Support Units - Square, Support Side

Easy Assembly Design

## Guide to Easy Assembly Design use Details P.783

Components for Lead Screw Rotary Units as shown below can be selected easily.