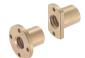

Anti-Backlash

Nuts for Lead Screws - Lubrication-Free, Flanged

Straight

High Strength Flanged Plastic

Plastic Type

Block Nuts for Lead Screws - Tall Block

Wide Block

Brackets for Lead Screws