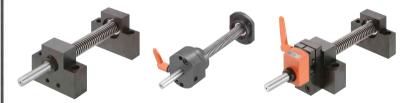

## Guide to Easy Assembly Design use Details P.783

Components for Lead Screw Rotary Units as shown below can be selected easily.