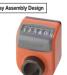

Spacer Plates for Wide Block Type

Lead Screws - Both Ends Stepped

One End Stepped / One End Double Stepped

One End Stepped 805

One End Double Stepped

Lead Screws - Both Ends Stepped

**Digital Position Indicators Large** 

Easy Assembly Design

**Digital Position Indicators Compact** 

812

Clamp Plates for Large Position Indicator - Standard

Bearing with Housing

813

813