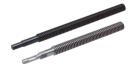

Spacer Plates for Wide Block Type

Lead Screws - Both Ends Stepped

One End Stepped / One End Double Stepped

One End Stepped 805

One End Double Stepped

Lead Screws - Both Ends Stepped

**Digital Position Indicators Large** 