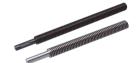

Spacer Plates for Wide Block Type

Lead Screws - Both Ends Stepped

One End Stepped / One End Double Stepped

One End Stepped 805

One End Double Stepped

Lead Screws - Both Ends Stepped

**Digital Position Indicators Large** 