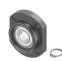

Lead Screw Support Units - Fixed Side Radial Bearing Support Units - Round, Support Side 793

Nuts for Lead Screws - Flanged 795

Pilot / Tapped Holes / Slotted Holes 795

Nuts for Lead Screws - Compliant with RoHS - Flanged / Fine Pitc