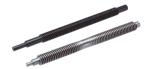

Spacer Plates for Wide Block Type

Lead Screws - Both Ends Stepped

One End Stepped / One End Double Stepped

One End Stepped 805

One End Double Stepped

Lead Screws - Both Ends Stepped

**Digital Position Indicators Large** 

## **Guide to Lead Screw Alterations**

MISUMI Lead Screws are provided with various alterations.

We can provide Lead Screws for various applications by combining the Lead Screws with Alterations. Details 2785