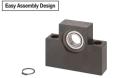

## **Lead Screws / Slide Screws**

Page

For Lead Screw Support Units Easy Assembly Design

Lead Screw Support Units Square - Fixed Side Radial Bearing Support Units - Square, Support Side

Easy Assembly Design

Easy Assembly Design

**Digital Position Indicators Compact** 

812

Clamp Plates for Large Position Indicator - Standard

Bearing with Housing

813

813

## Guide to Easy Assembly Design use Details P.783

Components for Lead Screw Rotary Units as shown below can be selected easily.