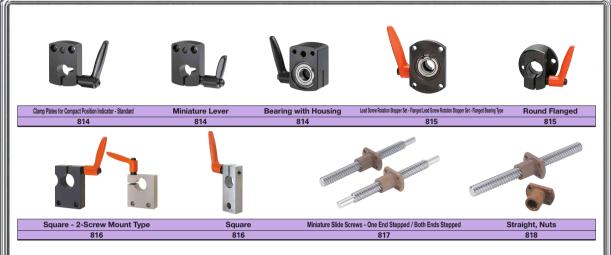

Easy Assembly Design

**Digital Position Indicators Compact** 

812

Clamp Plates for Large Position Indicator - Standard

Bearing with Housing

813

813