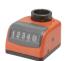

Spacer Plates for Wide Block Type

Lead Screws - Both Ends Stepped

One End Stepped / One End Double Stepped

One End Stepped 805

One End Double Stepped

Lead Screws - Both Ends Stepped

**Digital Position Indicators Large** 

Easy Assembly Design

**Digital Position Indicators Compact** 

812

Clamp Plates for Large Position Indicator - Standard

Bearing with Housing

813

813