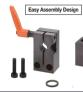

## **Lead Screws / Slide Screws**

Page

For Lead Screw Support Units Easy Assembly Design

Lead Screw Support Units Square - Fixed Side Radial Bearing Support Units - Square, Support Side

Easy Assembly Design

## Guide to Easy Assembly Design use Details P.783

Components for Lead Screw Rotary Units as shown below can be selected easily.