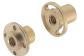

## **Lead Screws / Slide Screws**

Page

For Lead Screw Support Units Easy Assembly Design

Lead Screw Support Units Square - Fixed Side Radial Bearing Support Units - Square, Support Side

Easy Assembly Design

Lead Screw Support Units - Fixed Side Radial Bearing Support Units - Round, Support Side 793

Nuts for Lead Screws - Flanged 795

Pilot / Tapped Holes / Slotted Holes 795

Nuts for Lead Screws - Compliant with RoHS - Flanged / Fine Pitc