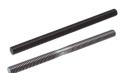

Spacer Plates for Wide Block Type

Lead Screws - Both Ends Stepped

One End Stepped / One End Double Stepped

One End Stepped 805

One End Double Stepped

Lead Screws - Both Ends Stepped

**Digital Position Indicators Large** 