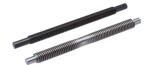

Spacer Plates for Wide Block Type

Lead Screws - Both Ends Stepped

One End Stepped / One End Double Stepped

One End Stepped 805

One End Double Stepped

Lead Screws - Both Ends Stepped

**Digital Position Indicators Large** 

## **Guide to Lead Screw Alterations**

MISUMI Lead Screws are provided with various alterations.

We can provide Lead Screws for various applications by combining the Lead Screws with Alterations. Details 2785