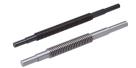

Spacer Plates for Wide Block Type

Lead Screws - Both Ends Stepped

One End Stepped / One End Double Stepped

One End Stepped 805

One End Double Stepped

Lead Screws - Both Ends Stepped

**Digital Position Indicators Large** 