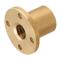

Lead Screw Support Units - Fixed Side Radial Bearing Support Units - Round, Support Side 793

Nuts for Lead Screws - Flanged 795

Pilot / Tapped Holes / Slotted Holes 795

Nuts for Lead Screws - Compliant with RoHS - Flanged / Fine Pitc