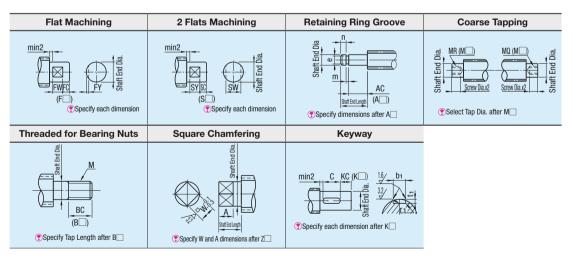

## **Guide to Lead Screw Alterations**

MISUMI Lead Screws are provided with various alterations.

We can provide Lead Screws for various applications by combining the Lead Screws with Alterations. Details 2785