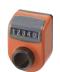

Spacer Plates for Wide Block Type

Lead Screws - Both Ends Stepped

One End Stepped / One End Double Stepped

One End Stepped 805

One End Double Stepped

Lead Screws - Both Ends Stepped

**Digital Position Indicators Large** 

Easy Assembly Design

**Digital Position Indicators Compact** 

812

Clamp Plates for Large Position Indicator - Standard

Bearing with Housing

813

813