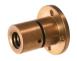

Anti-Backlash

Nuts for Lead Screws - Lubrication-Free, Flanged

Straight

High Strength Flanged Plastic

Plastic Type

Block Nuts for Lead Screws - Tall Block

Wide Block

Brackets for Lead Screws