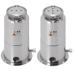

Pressure Tanks - Simplified Type 1363

Pressure Tanks - Standard 1364

Wide Mouth Pressure Tanks 1365

Narrow Mouth Pressure Tanks 1366

Pressure Tanks with Agitator - Wide Mouth 1368

Pressure Tanks with Agitator - Narrow Mouth 1369