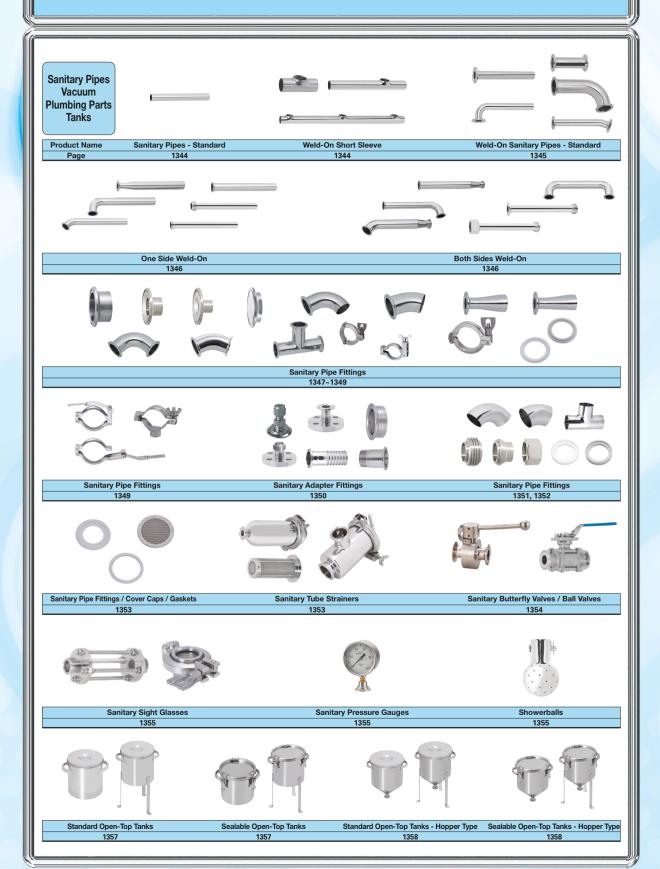

Pressure Tanks - Simplified Type 1363

Pressure Tanks - Standard 1364

Wide Mouth Pressure Tanks 1365

Narrow Mouth Pressure Tanks 1366

Pressure Tanks with Agitator - Wide Mouth 1368

Pressure Tanks with Agitator - Narrow Mouth 1369