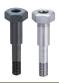

## **Cantilever Shafts / Pivot Pins / Fulcrum Pins**

Cantilever Shafts - Threaded with Retaining Ring Groove

Threaded with Threaded Ends

Expanded Spec.

Cantilever Shafts Piloted Thread with Retaining Ring Groove 889

Roller with Pin

886

Cantilever Shafts

Can be used as a fulcrum for rotary parts such as Idlers. Tension Type is also available.

Example

**Pivot Pins** 

Can be used as a fulcrum for various types of connections. We offer two types: L Dimension Selectable Type and L Dimension Configurable Type.