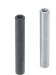

917

917

Pivot Pins - Diameter Tolerance Selectable Fulcrum Pins - Selectable

Fulcrum Pins - Configurable

Fulcrum Pins - Low Head Stepped, With Lock Nut

**Precision Pivot Pins - Retaining Rings** 926

Tapped Ends 926

P.909

Example

Fulcrum Pins

Can be used as a fulcrum for rotary motions of sheet metal parts. Four types of screw heads are available such as Straight Slot and Hex Sockets.

Example