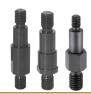

Tapped with Shoulder

**Both Ends Tapped** 

**Both Ends Threaded** 

**Keys for Precision Pivot Pins** 

Pivot Pins - Set Screw Flat

Shouldered with Set Screw Flat

Pivot Pins - D-Cut

916

917

917

Pivot Pins - Diameter Tolerance Selectable Fulcrum Pins - Selectable

Fulcrum Pins - Configurable

Fulcrum Pins - Low Head Stepped, With Lock Nut

**Precision Pivot Pins - Retaining Rings** 926

Tapped Ends 926