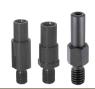

Expanded Spec.

Cantilever Shafts - Shouldered

Pivot Pins - Cotter Pins

Straight Retaining Ring

Cotter Pins with Shoulder

Retaining Ring with Shoulder

Lock Nut with Shoulder

Lock Nut with Hex Socket Head

Tapped with Shoulder

**Both Ends Tapped** 

**Both Ends Threaded** 

**Keys for Precision Pivot Pins** 

Pivot Pins - Set Screw Flat

Shouldered with Set Screw Flat

Pivot Pins - D-Cut

916