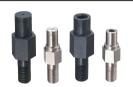

## **Cantilever Shafts / Pivot Pins / Fulcrum Pins**

Cantilever Shafts - Threaded with Retaining Ring Groove

Threaded with Threaded Ends

Expanded Spec.

Cantilever Shafts Piloted Thread with Retaining Ring Groove 889

Piloted Thread with Tapped End 891

Piloted Thread with Threaded Ends 893

**Screw Mount with Retaining Ring Groove** 

Cantilever Shafts - Screw Mount with Tapped End

Screw Mount with Threaded End

Heavy Load