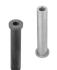

Expanded Spec.

Cantilever Shafts - Shouldered

Pivot Pins - Cotter Pins

Straight Retaining Ring

Cotter Pins with Shoulder

Retaining Ring with Shoulder

Lock Nut with Shoulder

Lock Nut with Hex Socket Head

Roller with Pin

886

Cantilever Shafts

Can be used as a fulcrum for rotary parts such as Idlers. Tension Type is also available.

Example

**Pivot Pins** 

Can be used as a fulcrum for various types of connections. We offer two types: L Dimension Selectable Type and L Dimension Configurable Type.