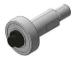

Roller with Pin

886

Cantilever Shafts

Can be used as a fulcrum for rotary parts such as Idlers. Tension Type is also available.

Example

**Pivot Pins** 

Can be used as a fulcrum for various types of connections. We offer two types: L Dimension Selectable Type and L Dimension Configurable Type.