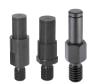

Piloted Thread with Tapped End 891

Piloted Thread with Threaded Ends 893

**Screw Mount with Retaining Ring Groove** 

Cantilever Shafts - Screw Mount with Tapped End

Screw Mount with Threaded End

Heavy Load

Expanded Spec.

Cantilever Shafts - Shouldered

Pivot Pins - Cotter Pins

Straight Retaining Ring

Cotter Pins with Shoulder

Retaining Ring with Shoulder

Lock Nut with Shoulder

Lock Nut with Hex Socket Head