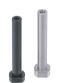

## **Cantilever Shafts / Pivot Pins / Fulcrum Pins**

Cantilever Shafts - Threaded with Retaining Ring Groove

Threaded with Threaded Ends

Expanded Spec.

Cantilever Shafts Piloted Thread with Retaining Ring Groove 889

Roller with Pin

886

Cantilever Shafts

Can be used as a fulcrum for rotary parts such as Idlers. Tension Type is also available.

Example

**Pivot Pins** 

Can be used as a fulcrum for various types of connections. We offer two types: L Dimension Selectable Type and L Dimension Configurable Type.