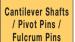

## **Cantilever Shafts / Pivot Pins / Fulcrum Pins**

Cantilever Shafts - Threaded with Retaining Ring Groove

Threaded with Threaded Ends

Expanded Spec.

Cantilever Shafts Piloted Thread with Retaining Ring Groove 889

Piloted Thread with Tapped End 891

Piloted Thread with Threaded Ends 893

**Screw Mount with Retaining Ring Groove** 

Cantilever Shafts - Screw Mount with Tapped End

Screw Mount with Threaded End

Heavy Load