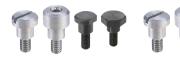

P.909

Example

Fulcrum Pins

Can be used as a fulcrum for rotary motions of sheet metal parts. Four types of screw heads are available such as Straight Slot and Hex Sockets.

Example